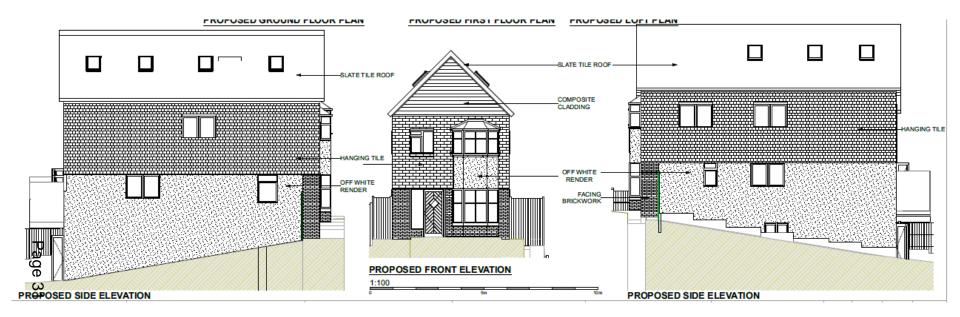

#### Proposed Roof Plan



Page 19

#### Existing elevations and site sections



#### Proposed elevations/sections (1)





Section BB - Proposed - 1:100@A1

The last

#### Proposed elevations/sections (2)



Section DD - Proposed - 1:100@A1



Section EE - Proposed - 1:100@A1





# 230202 24 Hurst Road, Eastbourne

Variation of a condition 2 (Approved Plans) following grant of planning permission 26/10/2022 (ref 220566) to include additional bedrooms to form 3no four-bedroom dwellings



### Site Location Plan (2)



#### Aerial View of the Site



## **Pre-Existing Elevations**



## **Pre-Existing Floor Plan**





## Block Plan approved under 220566



## **Original Elevations - Plot One**





### Amended / Approved Elevations - Plot One





### **Proposed Elevations - Plot One**





## Proposed Sections across all plots



## **Approved Floor Plans - Plot One**



## **Proposed Floor Plans - Plot One**



# Photo looking into the Site



# Photo looking out from the site



## Photo looking towards 72 Hurst Road



# Photo looking towards Burton Road with pre-existing dwelling