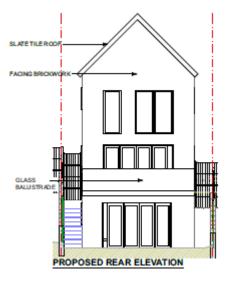

e 16

#### **Proposed Ground Floor Plans - Focussed**



#### Proposed First Floor Plans



#### Proposed Roof Plan



Page 19

#### Existing elevations and site sections



#### Proposed elevations/sections (1)





Section BB - Proposed - 1:100@A1

The last

#### Proposed elevations/sections (2)



Section DD - Proposed - 1:100@A1



Section EE - Proposed - 1:100@A1





# 230202 24 Hurst Road, Eastbourne

Variation of a condition 2 (Approved Plans) following grant of planning permission 26/10/2022 (ref 220566) to include additional bedrooms to form 3no four-bedroom dwellings



### Site Location Plan (2)



#### Aerial View of the Site



## **Pre-Existing Elevations**



## **Pre-Existing Floor Plan**





## Block Plan approved under 220566



## **Original Elevations - Plot One**





### Amended / Approved Elevations - Plot One





### **Proposed Elevations - Plot One**





## Proposed Sections across all plots



## **Approved Floor Plans - Plot One**



## **Proposed Floor Plans - Plot One**



# Photo looking into the Site



# Photo looking out from the site



## Photo looking towards 72 Hurst Road



# Photo looking towards Burton Road with pre-existing dwelling