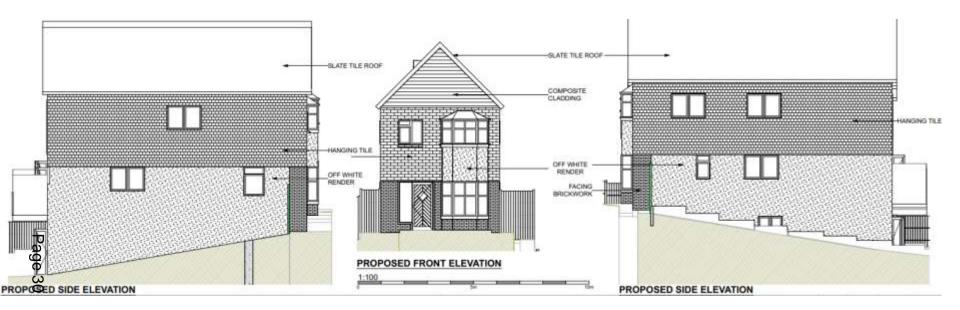

sed**



#### Proposed First Floor Plans



#### Proposed Roof Plan



Page 19

#### Existing elevations and site sections



#### Proposed elevations/sections (1)





Section BB - Proposed - 1:100@A1

The last

#### Proposed elevations/sections (2)



Section DD - Proposed - 1:100@A1



Section EE - Proposed - 1:100@A1





# 230202 24 Hurst Road, Eastbourne

Variation of a condition 2 (Approved Plans) following grant of planning permission 26/10/2022 (ref 220566) to include additional bedrooms to form 3no four-bedroom dwellings



### Site Location Plan (2)



#### Aerial View of the Site



## **Pre-Existing Elevations**



## **Pre-Existing Floor Plan**





## Block Plan approved under 220566



## **Original Elevations - Plot One**





### Amended / Approved Elevations - Plot One





### **Proposed Elevations - Plot One**





## Proposed Sections across all plots



## **Approved Floor Plans - Plot One**



## **Proposed Floor Plans - Plot One**



# Photo looking into the Site



# Photo looking out from the site



## Photo looking towards 72 Hurst Road



# Photo looking towards Burton Road with pre-existing dwelling