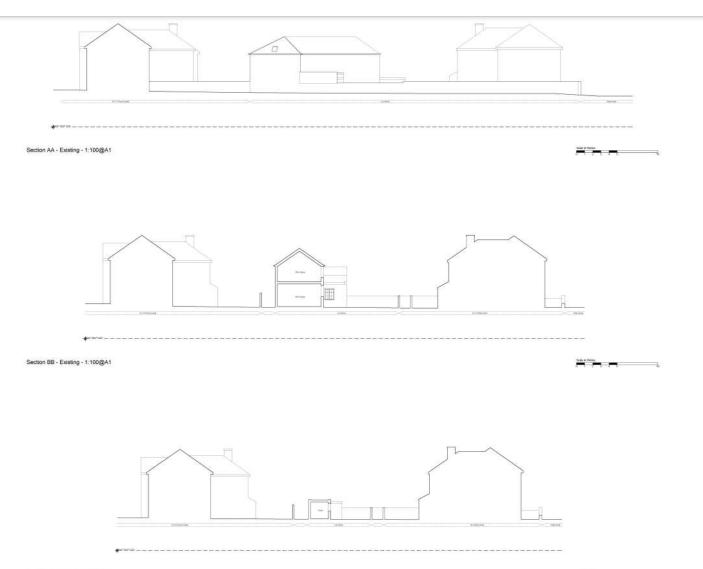

te Location Plan (1)



### Aerial View of Application Site



#### **Pre-Existing Floor Plans**



#### **Proposed Floor Plans**



### Photograph of larger room



### Photograph of mid-sized room



### Photograph of smaller room



#### Photograph of shared kitchen / dining space



### Photograph of hallway and laundry facilities



# 220339 Lion Works, Sidley Road, Eastbourne

Demolition of the existing building and erection of 5no. 2 x bedroom dwellings



#### Site Location Plan 1



#### Aerial View of Application Site (1)



#### Aerial View of Application Site (2)



#### **Proposed Ground Floor Plans**



Page 16

#### **Proposed Ground Floor Plans - Focussed**



#### Proposed First Floor Plans



#### Proposed Roof Plan



Page 19

#### Existing elevations and site sections



#### Proposed elevations/sections (1)





Section BB - Proposed - 1:100@A1

The last

#### Proposed elevations/sections (2)



Section DD - Proposed - 1:100@A1



Section EE - Proposed - 1:100@A1





# 230202 24 Hurst Road, Eastbourne

Variation of a condition 2 (Approved Plans) following grant of planning permission 26/10/2022 (ref 220566) to include additional bedrooms to form 3no four-bedroom dwellings



### Site Location Plan (2)



#### Aerial View of the Site



## **Pre-Existing Elevations**



## **Pre-Existing Floor Plan**





## Block Plan approved under 220566



## **Original Elevations - Plot One**





### Amended / Approved Elevations - Plot One





### **Proposed Elevations - Plot One**





## Proposed Sections across all plots



## **Approved Floor Plans - Plot On