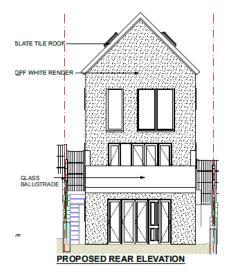

## Proposed Roof Plan



Page 19

#### Existing elevations and site sections



#### Proposed elevations/sections (1)





Section BB - Proposed - 1:100@A1

The last

#### Proposed elevations/sections (2)



Section DD - Proposed - 1:100@A1



Section EE - Proposed - 1:100@A1





# 230202 24 Hurst Road, Eastbourne

Variation of a condition 2 (Approved Plans) following grant of planning permission 26/10/2022 (ref 220566) to include additional bedrooms to form 3no four-bedroom dwellings



### Site Location Plan (2)



#### Aerial View of the Site



## **Pre-Existing Elevations**



## **Pre-Existing Floor Plan**





## Block Plan approved under 220566



## **Original Elevations - Plot One**





### Amended / Approved Elevations - Plot One





### **Proposed Elevations - Plot One**





## Proposed Sections across all plots



## **Approved Floor Plans - Plot One**



## **Proposed Floor Plans - Plot One**



# Photo looking into the Site



# Photo looking out from the site



## Photo looking towards 72 Hurst Road



# Photo looking towards Burton Road with pre-existing dwelling