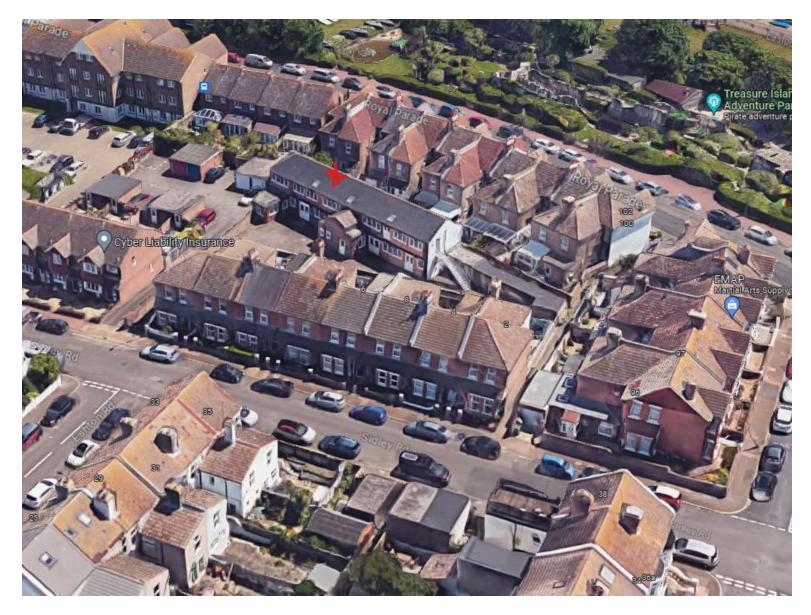

esentation 12<sup>th</sup> June 2023



# 220961 13 Gorringe Road, Eastbourne

Change of Use from Residential Care Home (C2 use) to 11 bedroom HMO (Sui Generis use) with associated bin and cycle storage area



### Site Location Plan (1)



### Aerial View of Application Site



#### **Pre-Existing Floor Plans**



#### **Proposed Floor Plans**



### Photograph of larger room



### Photograph of mid-sized room



### Photograph of smaller room



#### Photograph of shared kitchen / dining space



### Photograph of hallway and laundry facilities



# 220339 Lion Works, Sidley Road, Eastbourne

Demolition of the existing building and erection of 5no. 2 x bedroom dwellings



#### Site Location Plan 1



#### Aerial View of Application Site (1)



#### Aerial View of Application Site (2)



#### **Proposed Ground Floor Plans**



Page 16

#### **Proposed Ground Floor Plans - Focussed**



#### Proposed First Floor Plans



#### Proposed Roof Plan



Page 19

#### Existing elevations and site sections



#### Proposed elevations/sections (1)





Section BB - Proposed - 1:100@A1

The last

#### Proposed elevations/sections (2)



Section DD - Proposed - 1:100@A1



Section EE - Proposed - 1:100@A1





# 230202 24 Hurst Road, Eastbourne

Variation of a condition 2 (Approved Plans) following grant of planning permission 26/10/2022 (ref 220566) to include additional bedrooms to form 3no four-bedroom dwellings



### Site Location Plan (2)



#### Aerial View of the Site



## **Pre-Existing Elevations**



## **Pre-Existing Floor Plan**





## Block Plan approved under 220566