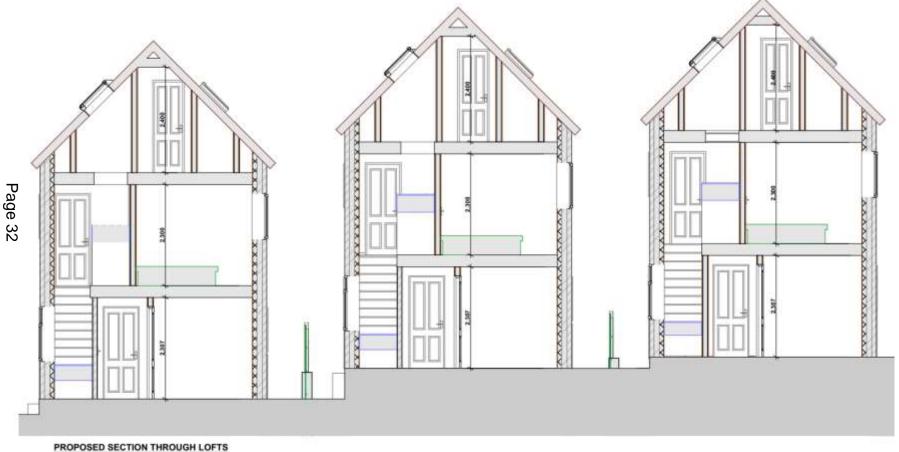

isting elevations and site sections



#### Proposed elevations/sections (1)





Section BB - Proposed - 1:100@A1

The last

#### Proposed elevations/sections (2)



Section DD - Proposed - 1:100@A1



Section EE - Proposed - 1:100@A1





# 230202 24 Hurst Road, Eastbourne

Variation of a condition 2 (Approved Plans) following grant of planning permission 26/10/2022 (ref 220566) to include additional bedrooms to form 3no four-bedroom dwellings



### Site Location Plan (2)



#### Aerial View of the Site



## **Pre-Existing Elevations**



## **Pre-Existing Floor Plan**





## Block Plan approved under 220566



## **Original Elevations - Plot One**





### Amended / Approved Elevations - Plot One





### **Proposed Elevations - Plot One**





## Proposed Sections across all plots



## **Approved Floor Plans - Plot One**



## **Proposed Floor Plans - Plot One**



# Photo looking into the Site



# Photo looking out from the site



## Photo looking towards 72 Hurst Road



# Photo looking towards Burton Road with pre-existing dwelling