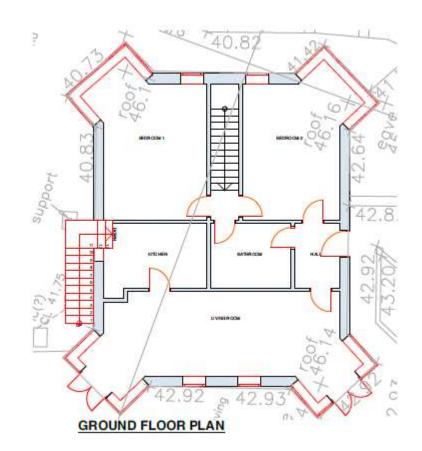

# Aerial View of Application Site (2)



#### **Proposed Ground Floor Plans**



Page 16

#### **Proposed Ground Floor Plans - Focussed**



#### Proposed First Floor Plans



#### Proposed Roof Plan



Page 19

#### Existing elevations and site sections



#### Proposed elevations/sections (1)





Section BB - Proposed - 1:100@A1

The last

#### Proposed elevations/sections (2)



Section DD - Proposed - 1:100@A1



Section EE - Proposed - 1:100@A1





# 230202 24 Hurst Road, Eastbourne

Variation of a condition 2 (Approved Plans) following grant of planning permission 26/10/2022 (ref 220566) to include additional bedrooms to form 3no four-bedroom dwellings



### Site Location Plan (2)



#### Aerial View of the Site



## **Pre-Existing Elevations**



## **Pre-Existing Floor Plan**





## Block Plan approved under 220566



## **Original Elevations - Plot One**





### Amended / Approved Elevations - Plot One





### **Proposed Elevations - Plot One**





## Proposed Sections across all plots



## **Approved Floor Plans - Plot One**



## **Proposed Floor Plans - Plot One**



# Photo looking into the Site



# Photo looking out from the site



## Photo looking towards 72 Hurst Road



# Photo looking towards Burton Road with pre-existing dwelling