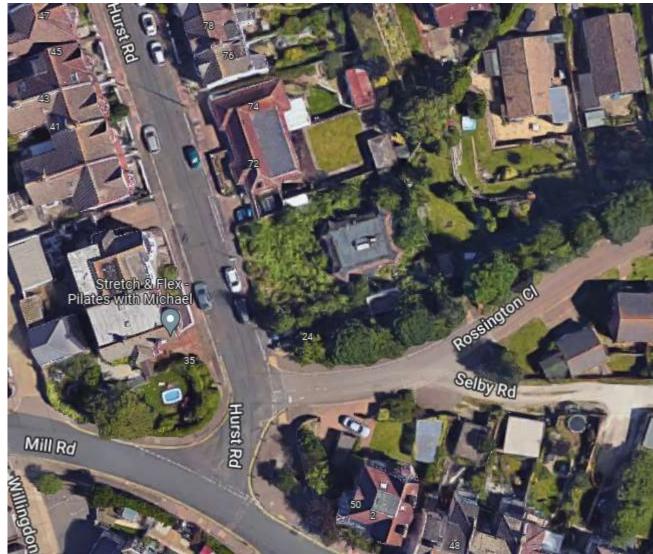

e Location Plan 1



#### Aerial View of Application Site (1)



#### Aerial View of Application Site (2)



#### **Proposed Ground Floor Plans**



Page 16

#### **Proposed Ground Floor Plans - Focussed**



#### Proposed First Floor Plans



#### Proposed Roof Plan



Page 19

#### Existing elevations and site sections



#### Proposed elevations/sections (1)





Section BB - Proposed - 1:100@A1

The last

#### Proposed elevations/sections (2)



Section DD - Proposed - 1:100@A1



Section EE - Proposed - 1:100@A1





# 230202 24 Hurst Road, Eastbourne

Variation of a condition 2 (Approved Plans) following grant of planning permission 26/10/2022 (ref 220566) to include additional bedrooms to form 3no four-bedroom dwellings



### Site Location Plan (2)



#### Aerial View of the Site



## **Pre-Existing Elevations**



## **Pre-Existing Floor Plan**





## Block Plan approved under 220566



## **Original Elevations - Plot One**





### Amended / Approved Elevations - Plot One





### **Proposed Elevations - Plot One**





## Proposed Sections across all plots



## **Approved Floor Plans - Plot One**



## **Proposed Floor Plans - Plot One**



# Photo looking into the Site



# Photo looking out from the site



## Photo looking towards 72 Hurst Road



# Photo looking towards Burton Road with pre-existing dwelling