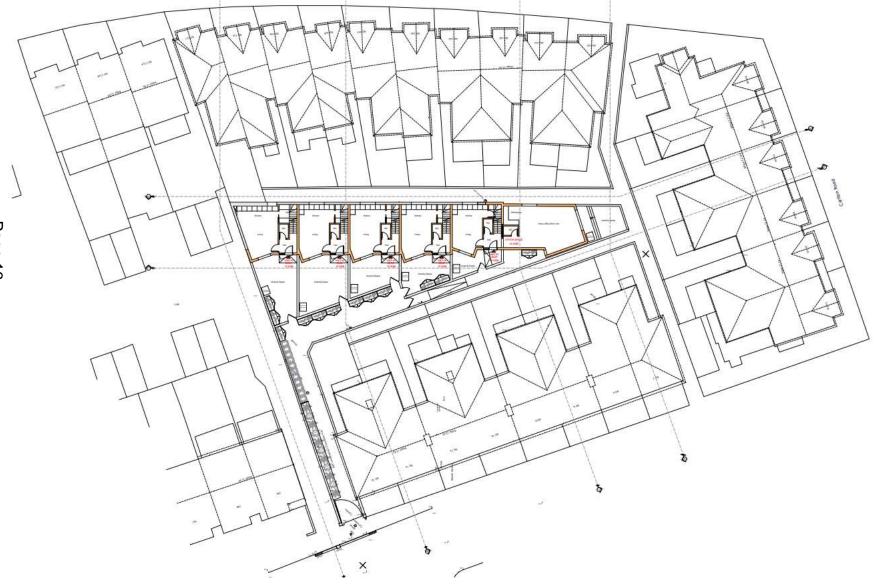

# 220961 13 Gorringe Road, Eastbourne

Change of Use from Residential Care Home (C2 use) to 11 bedroom HMO (Sui Generis use) with associated bin and cycle storage area



### Site Location Plan (1)



### Aerial View of Application Site



#### **Pre-Existing Floor Plans**



#### **Proposed Floor Plans**



### Photograph of larger room



### Photograph of mid-sized room



### Photograph of smaller room



#### Photograph of shared kitchen / dining space



### Photograph of hallway and laundry facilities



# 220339 Lion Works, Sidley Road, Eastbourne

Demolition of the existing building and erection of 5no. 2 x bedroom dwellings



#### Site Location Plan 1



#### Aerial View of Application Site (1)



#### Aerial View of Application Site (2)



#### **Proposed Ground Floor Plans**



Page 16

#### **Proposed Ground Floor Plans - Focussed**



#### Proposed First Floor Plans



#### Proposed Roof Plan



Page 19

#### Existing elevations and site sections



#### Proposed elevations/sections (1)





Section BB - Proposed - 1:100@A1

The last

#### Proposed elevations/sections (2)



Section DD - Proposed - 1:100@A1



Section EE - Proposed - 1:100@A1





# 230202 24 Hurst Road, Eastbourne

Variation of a condition 2 (Approved Plans) following grant of planning permission 26/10/2022 (ref 220566) to include additional bedrooms to form 3no four-bedroom dwellings



### Site Location Plan (2)



#### Aerial View of the Site



## **Pre-Existing Elevations**



## **Pre-Existing Floor Plan**





## Block Plan approved under 220566



## **Original Elevations - Plot One*