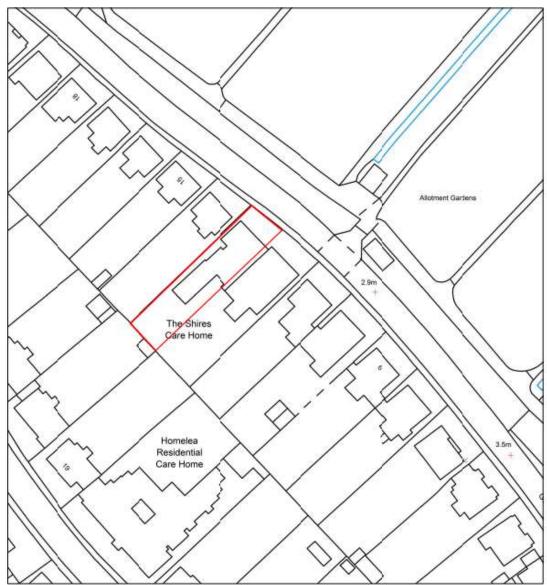

# Planning Committee Presentation 12<sup>th</sup> June 2023



# 220961 13 Gorringe Road, Eastbourne

Change of Use from Residential Care Home (C2 use) to 11 bedroom HMO (Sui Generis use) with associated bin and cycle storage area



### Site Location Plan (1)



### Aerial View of Application Site



#### **Pre-Existing Floor Plans**



#### **Proposed Floor Plans**



### Photograph of larger room



### Photograph of mid-sized room



### Photograph of smaller room



#### Photograph of shared kitchen / dining space



### Photograph of hallway and laundry facilities



# 220339 Lion Works, Sidley Road, Eastbourne

Demolition of the existing building and erection of 5no. 2 x bedroom dwellings



#### Site Location Plan 1



#### Aerial View of Application Site (1)



#### Aerial View of Application Site (2)



#### **Proposed Ground Floor Plans**



Page 16

#### **Proposed Ground Floor Plans - Focussed**



#### Proposed First Floor Plans



#### Proposed Roof Plan



Page 19

#### Existing elevations and site sections



#### Proposed elevat