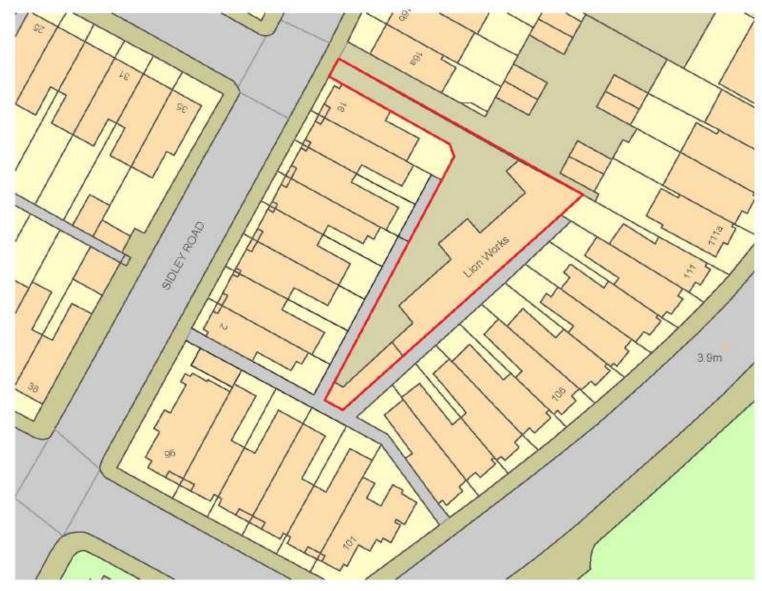

# Planning Committee Presentation 12<sup>th</sup> June 2023



# 220961 13 Gorringe Road, Eastbourne

Change of Use from Residential Care Home (C2 use) to 11 bedroom HMO (Sui Generis use) with associated bin and cycle storage area



### Site Location Plan (1)



### Aerial View of Application Site



#### **Pre-Existing Floor Plans**



#### **Proposed Floor Plans**



### Photograph of larger room



### Photograph of mid-sized room



### Photograph of smaller room



#### Photograph of shared kitchen / dining space



### Photograph of hallway and laundry facilities



# 220339 Lion Works, Sidley Road, Eastbourne

Demolition of the existing building and erection of 5no. 2 x bedroom dwellings



#### Site Location Plan 1



#### Aerial View of Application Site (1)



#### Aerial View of Application Site (2)



#### **Proposed Ground Floor Plans**



Page 16

#### **Proposed Ground Floor Plans - Focussed**



#### Proposed First Floor Plans



#### Proposed Roof Plan



Page 19

#### Existing elevations and site sections



#### Proposed elevations/sections (1)





Section BB - Proposed - 1:100@A1

The last

#### Proposed elevations/sections (2)



Section DD - Proposed - 1:100@A1



Section EE - Proposed - 1:100@A1





# 230202 24 Hurst Road, Eastbourne

Variation of a condition 2 (Approved Plans) following grant of planning permission 26/10/2022 (ref 220566) to include additional bedrooms to form 3no four-bedroom dwellings



### Site Location Plan (2)



#### Aerial View of the Site



## **Pre-Existing