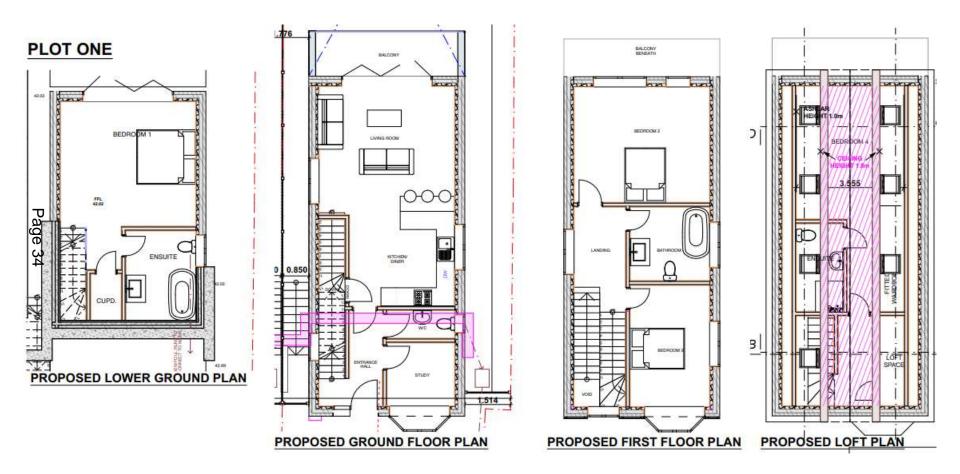

ction BB - Proposed - 1:100@A1

The last

#### Proposed elevations/sections (2)



Section DD - Proposed - 1:100@A1



Section EE - Proposed - 1:100@A1





# 230202 24 Hurst Road, Eastbourne

Variation of a condition 2 (Approved Plans) following grant of planning permission 26/10/2022 (ref 220566) to include additional bedrooms to form 3no four-bedroom dwellings



### Site Location Plan (2)



#### Aerial View of the Site



## **Pre-Existing Elevations**



## **Pre-Existing Floor Plan**





## Block Plan approved under 220566



## **Original Elevations - Plot One**





### Amended / Approved Elevations - Plot One





### **Proposed Elevations - Plot One**





## Proposed Sections across all plots



## **Approved Floor Plans - Plot One**



## **Proposed Floor Plans - Plot One**



# Photo looking into the Site



# Photo looking out from the site



## Photo looking towards 72 Hurst Road



# Photo looking towards Burton Road with pre-existing dwelling