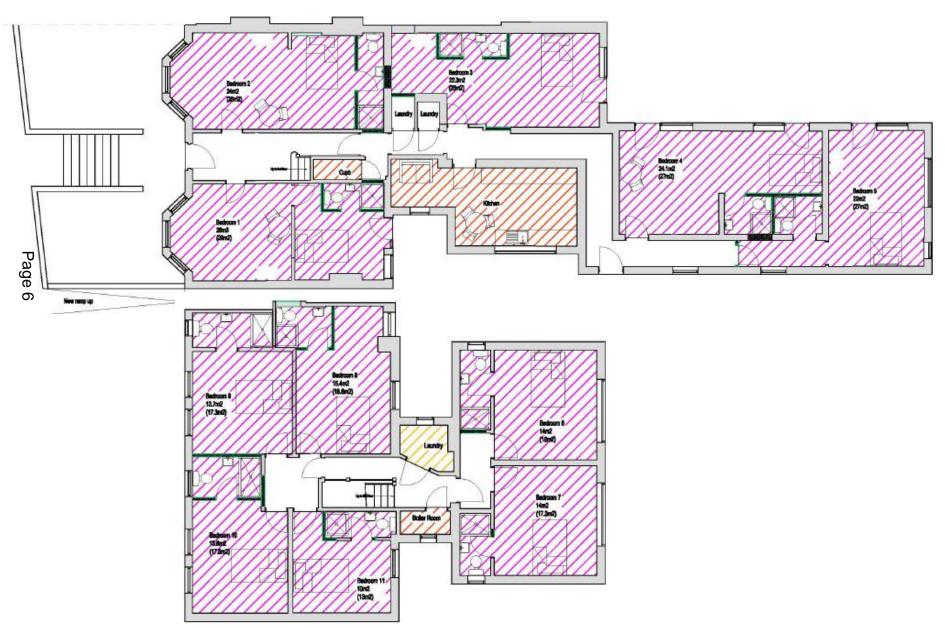

# Planning Committee Presentation 12<sup>th</sup> June 2023



# 220961 13 Gorringe Road, Eastbourne

Change of Use from Residential Care Home (C2 use) to 11 bedroom HMO (Sui Generis use) with associated bin and cycle storage area



### Site Location Plan (1)



### Aerial View of Application Site



#### **Pre-Existing Floor Plans**



#### **Proposed Floor Plans**



### Photograph of larger room



### Photograph of mid-sized room



### Photograph of smaller room



#### Photograph of shared kitchen / dining space



### Photograph of hallway and laundry facilities



# 220339 Lion Works, Sidley Road, Eastbourne

Demolition of the existing building and erection of 5no. 2 x bedroom dwellings



#### Site Location Plan 1



#### Aerial View of Application Site (1)



#### Aerial View of Application Site (2)



#### **Proposed Ground Floor Plans**



Page 16

#### **Proposed Ground Floor Plans - Focussed**



#### Proposed First Floor Plans



#### Proposed Roof Plan



Page 19

#### Existing elevations and site sections



#### Proposed elevations/sections (1)





Section BB - Proposed - 1:100@A1

The last

#### Proposed elevations/sections (2)



S