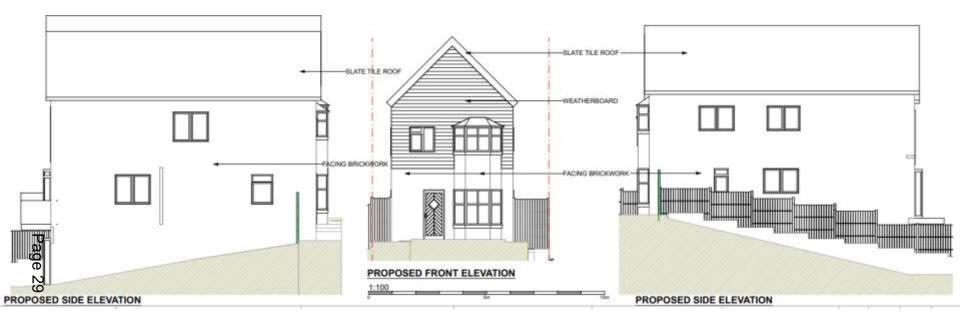

age 16

#### **Proposed Ground Floor Plans - Focussed**



#### Proposed First Floor Plans



#### Proposed Roof Plan



Page 19

#### Existing elevations and site sections



#### Proposed elevations/sections (1)





Section BB - Proposed - 1:100@A1

The last

#### Proposed elevations/sections (2)



Section DD - Proposed - 1:100@A1



Section EE - Proposed - 1:100@A1





# 230202 24 Hurst Road, Eastbourne

Variation of a condition 2 (Approved Plans) following grant of planning permission 26/10/2022 (ref 220566) to include additional bedrooms to form 3no four-bedroom dwellings



### Site Location Plan (2)



#### Aerial View of the Site



## **Pre-Existing Elevations**



## **Pre-Existing Floor Plan**





## Block Plan approved under 220566



## **Original Elevations - Plot One**





### Amended / Approved Elevations - Plot One





### **Proposed Elevations - Plot One**





## Proposed Sections across all plots



## **Approved Floor Plans - Plot One**



## **Proposed Floor Plans - Plot One**



# Photo looking into the Site



# Photo looking out from the site



## Photo looking towards 72 Hurst Road



# Photo looking towards Burton Road with pre-existing dwelling