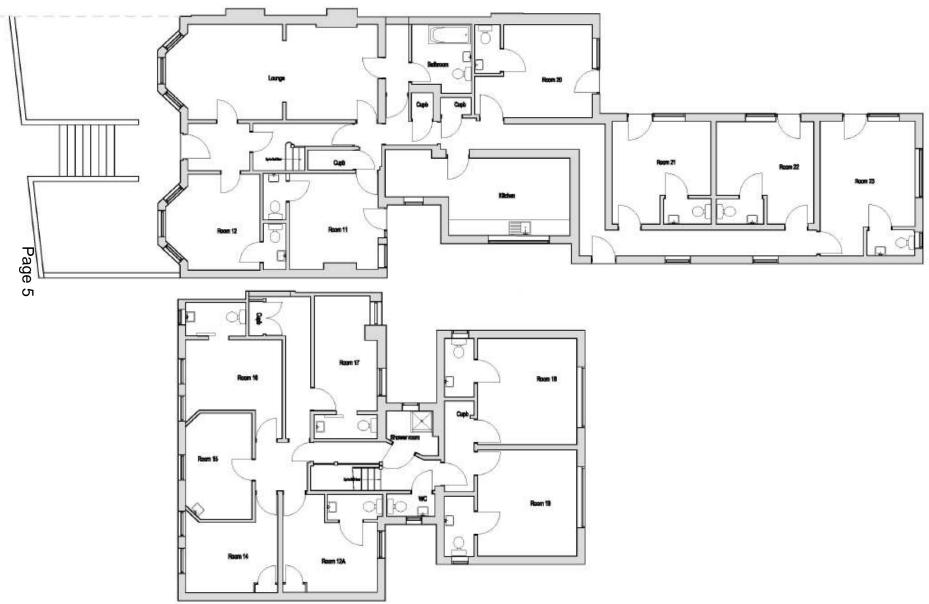

# Planning Committee Presentation 12<sup>th</sup> June 2023



# 220961 13 Gorringe Road, Eastbourne

Change of Use from Residential Care Home (C2 use) to 11 bedroom HMO (Sui Generis use) with associated bin and cycle storage area



### Site Location Plan (1)



### Aerial View of Application Site



#### **Pre-Existing Floor Plans**



#### **Proposed Floor Plans**



### Photograph of larger room



### Photograph of mid-sized room



### Photograph of smaller room



#### Photograph of shared kitchen / dining space



### Photograph of hallway and laundry facilities



# 220339 Lion Works, Sidley Road, Eastbourne

Demolition of the existing building and erection of 5no. 2 x bedroom dwellings



#### Site Location Plan 1



#### Aerial View of Application Site (1)



#### Aerial View of Application Site (2)



#### **Proposed Ground Floor Plans**



Page 16

#### **Proposed Ground Floor Plans - Focussed**



#### Proposed First Floor Plans



#### Proposed Roof Plan



Page 19

#### Existing elevations and site sections



#### Proposed elevations/sections (1)





Section BB - Proposed - 1:100@A1

The last

#### Prop