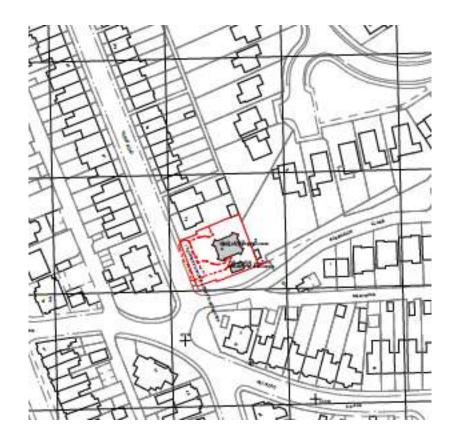

x bedroom dwellings



#### Site Location Plan 1



#### Aerial View of Application Site (1)



#### Aerial View of Application Site (2)



#### **Proposed Ground Floor Plans**



Page 16

#### **Proposed Ground Floor Plans - Focussed**



#### Proposed First Floor Plans



#### Proposed Roof Plan



Page 19

#### Existing elevations and site sections



#### Proposed elevations/sections (1)





Section BB - Proposed - 1:100@A1

The last

#### Proposed elevations/sections (2)



Section DD - Proposed - 1:100@A1



Section EE - Proposed - 1:100@A1





# 230202 24 Hurst Road, Eastbourne

Variation of a condition 2 (Approved Plans) following grant of planning permission 26/10/2022 (ref 220566) to include additional bedrooms to form 3no four-bedroom dwellings



### Site Location Plan (2)



#### Aerial View of the Site



## **Pre-Existing Elevations**



## **Pre-Existing Floor Plan**





## Block Plan approved under 220566



## **Original Elevations - Plot One**





### Amended / Approved Elevations - Plot One





### **Proposed Elevations - Plot One**





## Proposed Sections across all plots



## **Approved Floor Plans - Plot One**



## **Proposed Floor Plans - Plot One**



# Photo looking into the Site



# Photo looking out from the site



## Photo looking towards 72 Hurst Road



# Photo looking towards Burton Road with pre-existing dwelling