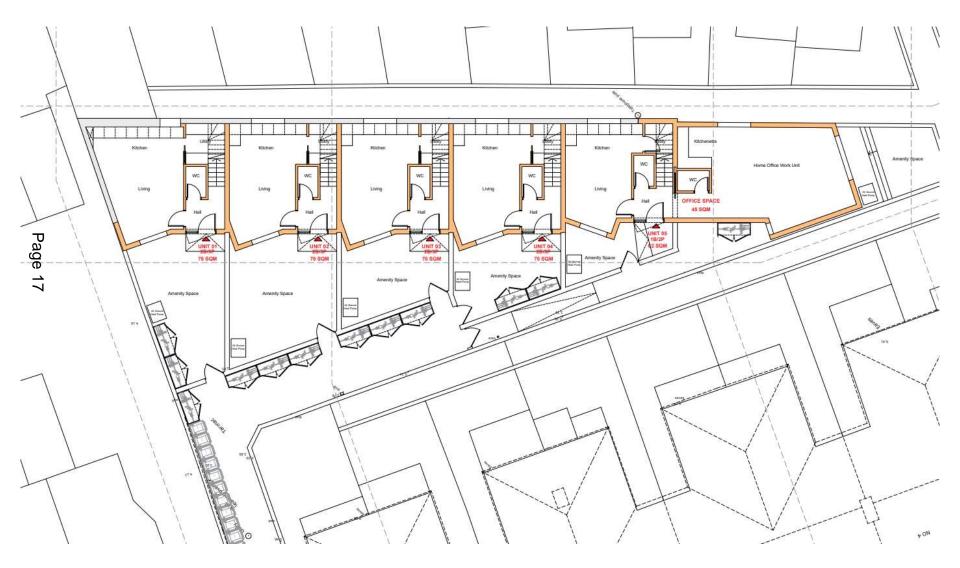

sidential Care Home (C2 use) to 11 bedroom HMO (Sui Generis use) with associated bin and cycle storage area



### Site Location Plan (1)



### Aerial View of Application Site



#### **Pre-Existing Floor Plans**



#### **Proposed Floor Plans**



### Photograph of larger room



### Photograph of mid-sized room



### Photograph of smaller room



#### Photograph of shared kitchen / dining space



### Photograph of hallway and laundry facilities



# 220339 Lion Works, Sidley Road, Eastbourne

Demolition of the existing building and erection of 5no. 2 x bedroom dwellings



#### Site Location Plan 1



#### Aerial View of Application Site (1)



#### Aerial View of Application Site (2)



#### **Proposed Ground Floor Plans**



Page 16

#### **Proposed Ground Floor Plans - Focussed**



#### Proposed First Floor Plans



#### Proposed Roof Plan



Page 19

#### Existing elevations and site sections



#### Proposed elevations/sections (1)





Section BB - Proposed - 1:100@A1

The last

#### Proposed elevations/sections (2)



Section DD - Proposed - 1:100@A1



Section EE - Proposed - 1:100@A1





# 230202 24 Hurst Road, Eastbourne

Variation of a condition 2 (Approved Plans) following grant of planning permission 26/10/2022 (ref 220566) to include additional bedrooms to form 3no four-bedroom dwellings



### Site Location Plan (2)



#### Aerial View of the Site



## **Pre-Existing Elevations**



## **Pre-Existing Floor Plan**





## Block Plan approved under 220566



## **Original Elevations - Plot One**





### Amended / Approved Elevations - Plot One





###