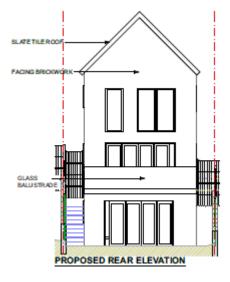

d**



#### Proposed First Floor Plans



#### Proposed Roof Plan



Page 19

#### Existing elevations and site sections



#### Proposed elevations/sections (1)





Section BB - Proposed - 1:100@A1

The last

#### Proposed elevations/sections (2)



Section DD - Proposed - 1:100@A1



Section EE - Proposed - 1:100@A1





# 230202 24 Hurst Road, Eastbourne

Variation of a condition 2 (Approved Plans) following grant of planning permission 26/10/2022 (ref 220566) to include additional bedrooms to form 3no four-bedroom dwellings



### Site Location Plan (2)



#### Aerial View of the Site



## **Pre-Existing Elevations**



## **Pre-Existing Floor Plan**





## Block Plan approved under 220566



## **Original Elevations - Plot One**





### Amended / Approved Elevations - Plot One





### **Proposed Elevations - Plot One**





## Proposed Sections across all plots



## **Approved Floor Plans - Plot One**



## **Proposed Floor Plans - Plot One**



# Photo looking into the Site



# Photo looking out from the site



## Photo looking towards 72 Hurst Road



# Photo looking towards Burton Road with pre-existing dwelling