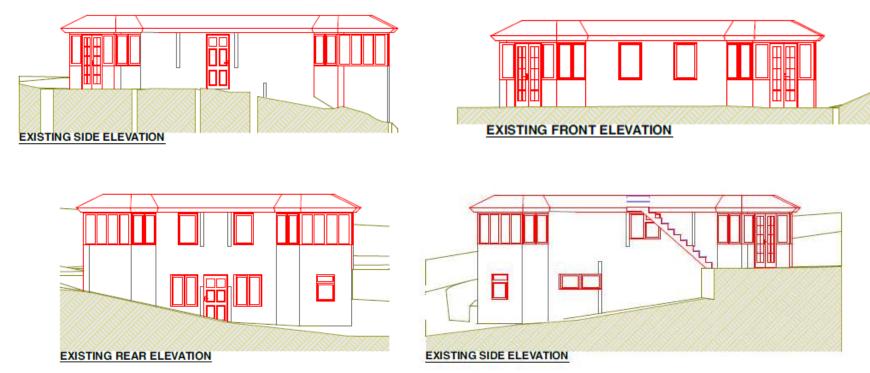

iew of Application Site (1)



#### Aerial View of Application Site (2)



#### **Proposed Ground Floor Plans**



Page 16

#### **Proposed Ground Floor Plans - Focussed**



#### Proposed First Floor Plans



#### Proposed Roof Plan



Page 19

#### Existing elevations and site sections



#### Proposed elevations/sections (1)





Section BB - Proposed - 1:100@A1

The last

#### Proposed elevations/sections (2)



Section DD - Proposed - 1:100@A1



Section EE - Proposed - 1:100@A1





# 230202 24 Hurst Road, Eastbourne

Variation of a condition 2 (Approved Plans) following grant of planning permission 26/10/2022 (ref 220566) to include additional bedrooms to form 3no four-bedroom dwellings



### Site Location Plan (2)



#### Aerial View of the Site



## **Pre-Existing Elevations**



## **Pre-Existing Floor Plan**





## Block Plan approved under 220566



## **Original Elevations - Plot One**





### Amended / Approved Elevations - Plot One





### **Proposed Elevations - Plot One**





## Proposed Sections across all plots



## **Approved Floor Plans - Plot One**



## **Proposed Floor Plans - Plot One**



# Photo looking into the Site



# Photo looking out from the site



## Photo looking towards 72 Hurst Road



# Photo looking towards Burton Road with pre-existing dwelling