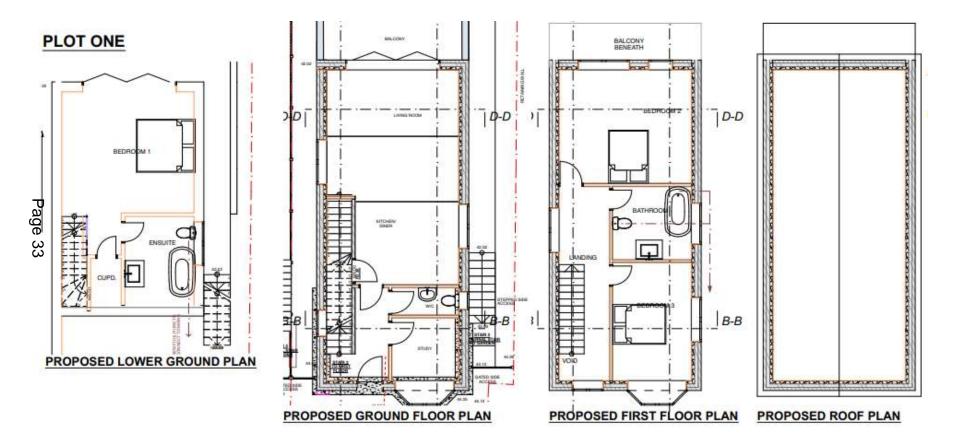

# Proposed elevations/sections (1)





Section BB - Proposed - 1:100@A1

The last

#### Proposed elevations/sections (2)



Section DD - Proposed - 1:100@A1



Section EE - Proposed - 1:100@A1





# 230202 24 Hurst Road, Eastbourne

Variation of a condition 2 (Approved Plans) following grant of planning permission 26/10/2022 (ref 220566) to include additional bedrooms to form 3no four-bedroom dwellings



### Site Location Plan (2)



#### Aerial View of the Site



## **Pre-Existing Elevations**



## **Pre-Existing Floor Plan**





## Block Plan approved under 220566



## **Original Elevations - Plot One**





### Amended / Approved Elevations - Plot One





### **Proposed Elevations - Plot One**





## Proposed Sections across all plots



## **Approved Floor Plans - Plot One**



## **Proposed Floor Plans - Plot One**



# Photo looking into the Site



# Photo looking out from the site



## Photo looking towards 72 Hurst Road



# Photo looking towards Burton Road with pre-existing dwelling