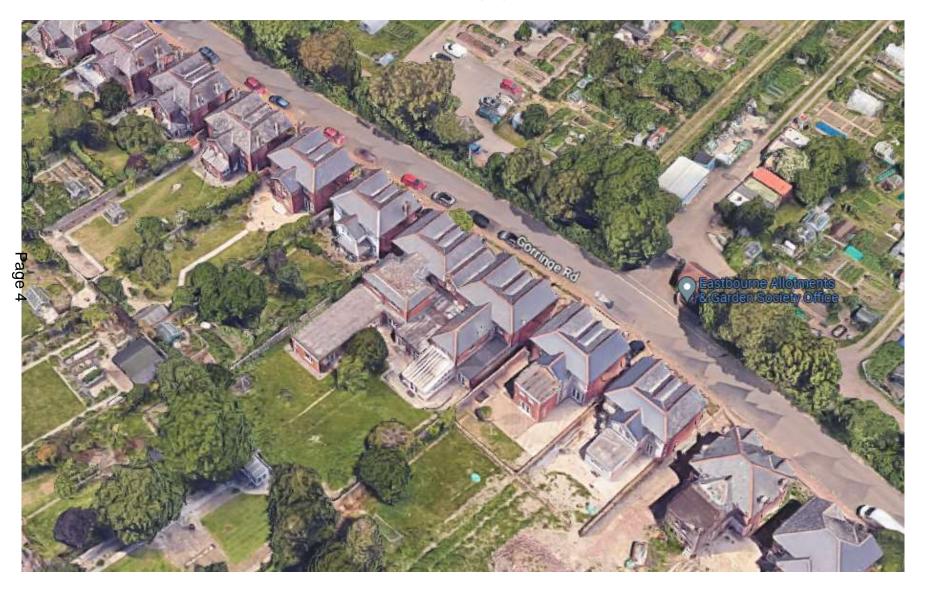

# Planning Committee Presentation 12<sup>th</sup> June 2023



# 220961 13 Gorringe Road, Eastbourne

Change of Use from Residential Care Home (C2 use) to 11 bedroom HMO (Sui Generis use) with associated bin and cycle storage area



### Site Location Plan (1)



### Aerial View of Application Site



#### **Pre-Existing Floor Plans**



#### **Proposed Floor Plans**



### Photograph of larger room



### Photograph of mid-sized room



### Photograph of smaller room



#### Photograph of shared kitchen / dining space



### Photograph of hallway and laundry facilities



# 220339 Lion Works, Sidley Road, Eastbourne

Demolition of the existing building and erection of 5no. 2 x bedroom dwellings



#### Site Location Plan 1



#### Aerial View of Application Site (1)



#### Aerial View of Application Site (2)



#### **Proposed Ground Floor Plans**



Page 16

#### **Proposed Ground Floor Plans - Focussed**



#### Proposed First Floor Plans



#### Proposed Roof Plan



Page 19

#### Existing elevations and site sections



#### Proposed elevations/sections (1)





Section BB - Pro