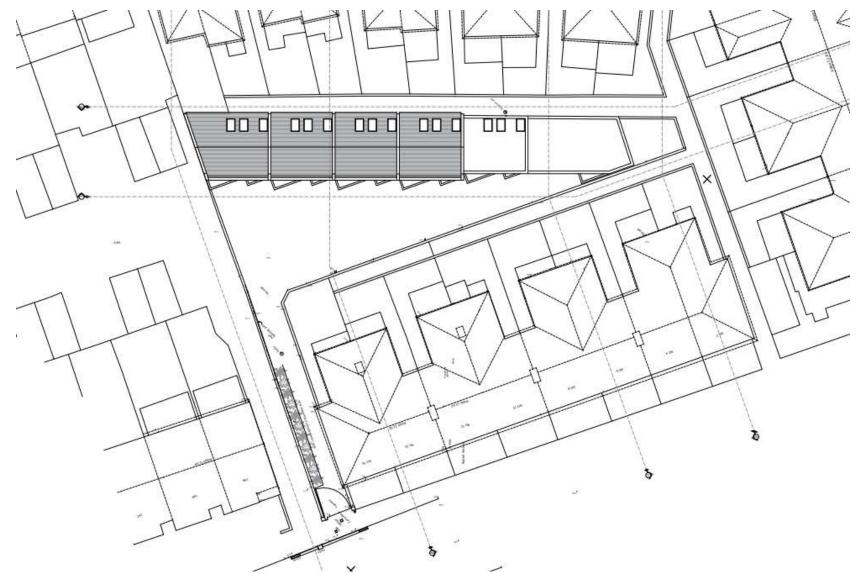

e) with associated bin and cycle storage area



### Site Location Plan (1)



### Aerial View of Application Site



#### **Pre-Existing Floor Plans**



#### **Proposed Floor Plans**



### Photograph of larger room



### Photograph of mid-sized room



### Photograph of smaller room



#### Photograph of shared kitchen / dining space



### Photograph of hallway and laundry facilities



# 220339 Lion Works, Sidley Road, Eastbourne

Demolition of the existing building and erection of 5no. 2 x bedroom dwellings



#### Site Location Plan 1



#### Aerial View of Application Site (1)



#### Aerial View of Application Site (2)



#### **Proposed Ground Floor Plans**



Page 16

#### **Proposed Ground Floor Plans - Focussed**



#### Proposed First Floor Plans



#### Proposed Roof Plan



Page 19

#### Existing elevations and site sections



#### Proposed elevations/sections (1)





Section BB - Proposed - 1:100@A1

The last

#### Proposed elevations/sections (2)



Section DD - Proposed - 1:100@A1



Section EE - Proposed - 1:100@A1





# 230202 24 Hurst Road, Eastbourne

Variation of a condition 2 (Approved Plans) following grant of planning permission 26/10/2022 (ref 220566) to include additional bedrooms to form 3no four-bedroom dwellings



### Site Location Plan (2)



#### Aerial View of the Site



## **Pre-Existing Elevations**



## **Pre-Existing Floor Plan**





## Block Plan approved under 220566



## **Original Elevations - Plot One**





### Amended / Approved Elevations - Plot One





### **Proposed Elevations - Plot One**





## Proposed Sections