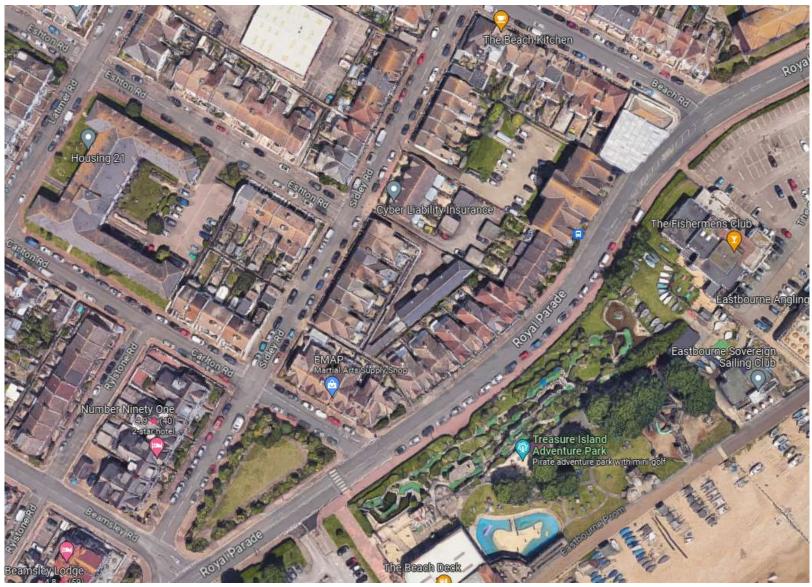

# Planning Committee Presentation 12<sup>th</sup> June 2023



# 220961 13 Gorringe Road, Eastbourne

Change of Use from Residential Care Home (C2 use) to 11 bedroom HMO (Sui Generis use) with associated bin and cycle storage area



### Site Location Plan (1)



### Aerial View of Application Site



#### **Pre-Existing Floor Plans**



#### **Proposed Floor Plans**



### Photograph of larger room



### Photograph of mid-sized room



### Photograph of smaller room



#### Photograph of shared kitchen / dining space



### Photograph of hallway and laundry facilities



# 220339 Lion Works, Sidley Road, Eastbourne

Demolition of the existing building and erection of 5no. 2 x bedroom dwellings



#### Site Location Plan 1



#### Aerial View of Application Site (1)



#### Aerial View of Application Site (2)



#### **Proposed Ground Floor Plans**



Page 16

#### **Proposed Ground Floor Plans - Focussed**



#### Proposed First Floor Plans



#### Proposed Roof Plan



Page 19

#### Existing elevations and site sections



#### Proposed elevations/sections (1)





Section BB - Proposed - 1:100@A1

The last

#### Proposed elevations/sections (2)



Section DD - Proposed - 1:100@A1



Section EE - Proposed - 1:100@A1





# 230202 24 Hurst Road, Eastbourne

Variation of a condition 2 (Approved Plans) following grant of planning permission 26/10/2022 (ref 220566) to include additional bedrooms to form 3no four-bedroom dwellings



### Site Location Plan (2)



#### Aerial View of the Site



## **Pre-Existing Elevations**



## **Pre-Existing Floor Pla