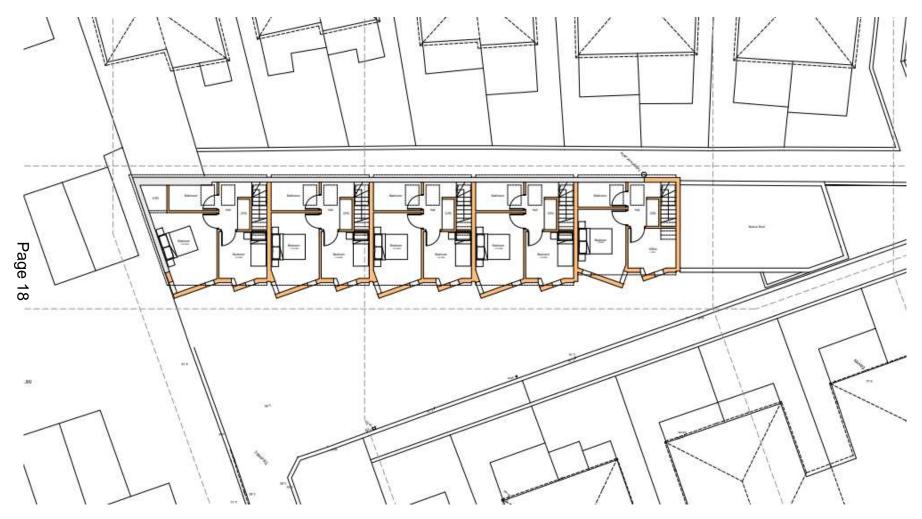

bedroom HMO (Sui Generis use) with associated bin and cycle storage area



### Site Location Plan (1)



### Aerial View of Application Site



#### **Pre-Existing Floor Plans**



#### **Proposed Floor Plans**



### Photograph of larger room



### Photograph of mid-sized room



### Photograph of smaller room



#### Photograph of shared kitchen / dining space



### Photograph of hallway and laundry facilities



# 220339 Lion Works, Sidley Road, Eastbourne

Demolition of the existing building and erection of 5no. 2 x bedroom dwellings



#### Site Location Plan 1



#### Aerial View of Application Site (1)



#### Aerial View of Application Site (2)



#### **Proposed Ground Floor Plans**



Page 16

#### **Proposed Ground Floor Plans - Focussed**



#### Proposed First Floor Plans



#### Proposed Roof Plan



Page 19

#### Existing elevations and site sections



#### Proposed elevations/sections (1)





Section BB - Proposed - 1:100@A1

The last

#### Proposed elevations/sections (2)



Section DD - Proposed - 1:100@A1



Section EE - Proposed - 1:100@A1





# 230202 24 Hurst Road, Eastbourne

Variation of a condition 2 (Approved Plans) following grant of planning permission 26/10/2022 (ref 220566) to include additional bedrooms to form 3no four-bedroom dwellings



### Site Location Plan (2)



#### Aerial View of the Site



## **Pre-Existing Elevations**



## **Pre-Existing Floor Plan**





## Block Plan approved under 220566



## **Original Elevations - Plot One**





### Amended / Approved Elevations - Plot One





### **Proposed Elevations - Plot One**