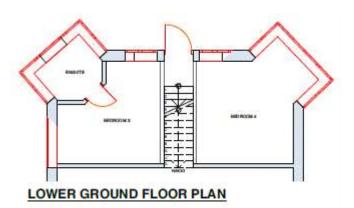

Aerial View of Application Site (2)



#### **Proposed Ground Floor Plans**



Page 16

#### **Proposed Ground Floor Plans - Focussed**



#### Proposed First Floor Plans



#### Proposed Roof Plan



Page 19

#### Existing elevations and site sections



#### Proposed elevations/sections (1)





Section BB - Proposed - 1:100@A1

The last

#### Proposed elevations/sections (2)



Section DD - Proposed - 1:100@A1



Section EE - Proposed - 1:100@A1





# 230202 24 Hurst Road, Eastbourne

Variation of a condition 2 (Approved Plans) following grant of planning permission 26/10/2022 (ref 220566) to include additional bedrooms to form 3no four-bedroom dwellings



### Site Location Plan (2)



#### Aerial View of the Site



## **Pre-Existing Elevations**



## **Pre-Existing Floor Plan**





## Block Plan approved under 220566



## **Original Elevations - Plot One**





### Amended / Approved Elevations - Plot One





### **Proposed Elevations - Plot One**





## Proposed Sections across all plots



## **Approved Floor Plans - Plot One**



## **Proposed Floor Plans - Plot One**



# Photo looking into the Site



# Photo looking out from the site



## Photo looking towards 72 Hurst Road



# Photo looking towards Burton Road with pre-existing dwelling